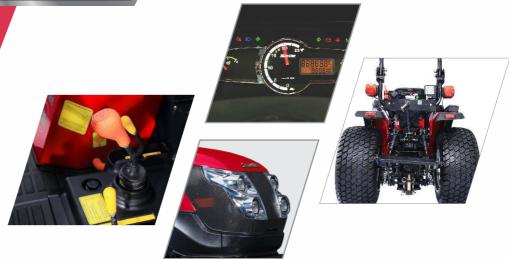

## • THE TOUGHEST • PERFORMER • « FOR YOUR FIELD » •

**\$26** 

RELIABLE MECHANICAL TRACTOR

POWER PACKED ENGINE

TWIN PROJECTOR HEADLAMPS

AGRI, IND. & TURF TYRE OPTION

REINFORCED SAFETY
FEATURES

| ENGINE MO                       |                                                      |
|---------------------------------|------------------------------------------------------|
|                                 | MUI Engine                                           |
| Engine Type                     | MHI Engine                                           |
| HP Category                     | 3                                                    |
| No. of Cylinders                | -                                                    |
| Aspiration                      | Natural                                              |
| Cubic Capacity (cc)  Rated RPM  | 1318                                                 |
| Air Cleaner                     |                                                      |
|                                 | Dry Type with Clogging Sensor                        |
| Cold Start                      | Standard                                             |
| Max Torque (Nm)                 | 76.3 Nm                                              |
| Exhaust                         | Downdraft Exhaust                                    |
| Muffler                         | Under-hood                                           |
| TRANSMISSION #                  |                                                      |
| Drive                           | 4WD                                                  |
| Clutch                          | Single Clutch                                        |
| Gearbox                         | 6F+2R                                                |
| Front Axle                      | 4WD                                                  |
| Transmission                    | Sliding Mesh                                         |
| SPEED (FORWARD) Agri Tyre       |                                                      |
| Maximum Speed (Km/Hr)           | 18.08                                                |
| Minimum Speed (Km/Hr)           | 1.67 @ 2700 erpm<br>Speeds May Vary with Other Tyres |
| BRAKES 🚳                        |                                                      |
| Brakes                          | Oil Immersed Brakes                                  |
| Type of Actuation               | Mechanical                                           |
| Parking Brake                   | Independent                                          |
| DIFFERENTIAL LOCK               |                                                      |
| Differential Lock               | Mechanical, Foot Operated                            |
| рто 🦫                           |                                                      |
| PTO (RPM)                       | 540/1000                                             |
| PTO (Actuation)                 | Mechanical                                           |
| STEERING (>)                    |                                                      |
| Steering                        | Power                                                |
| ELECTRICAL (9)                  |                                                      |
| Battery                         | 12V, 65Ah                                            |
| Alternator                      | 12V, 42Amp                                           |
| Seven Pin Trailer Socket        | Output 12V                                           |
| HYDRAULICS O                    |                                                      |
| 3 Point Linkage                 | Cat 1-N                                              |
| Stay Bars                       | Anchor Chain                                         |
| Hydraulic Lifting Capacity (Kg) | 600                                                  |
| Auxiliary Hydraulic Circuit     | 1DA                                                  |
| SAFETY SWITCH 👺                 |                                                      |
| Clutch Safety Switch            | Standard                                             |

| FEATURES                               | <i>\$2</i> 6               |
|----------------------------------------|----------------------------|
| PTO Safety Switch                      | Standard                   |
| Neutral Safety Switch                  | Standard                   |
| CAPACITY (Ltrs.) (+/-5%)               |                            |
| Fuel Tank (Ltr.)                       | 26                         |
| TURNING RADIUS                         |                            |
| With Brakes (m)                        | 2.7                        |
| TYRE                                   |                            |
| Front                                  | 6.00 - 12                  |
| Rear                                   | 8.30 - 20                  |
| DIMENSION & WEIGHT (+/-5%) Agri Tyre   |                            |
| Weight (Kg)                            | 995                        |
| Wheel Base (mm)                        | 1560                       |
| Total Length (mm)                      | 2760                       |
| Total Width (mm)                       | 1075                       |
| Height (mm) Up to ROPS                 | 1955                       |
| Min. Ground Clearance (mm)             | 240                        |
| Front Track (mm)                       | 885                        |
| Rear Track (mm)                        | 835                        |
| OTHERS                                 |                            |
| Fuel Indicator Gauge                   | Standard                   |
| Front Tow Hook                         | Standard                   |
| Front & Rear Weights with Std. Ballast | Front Weights - 15 x 2     |
| Trailer Hitch                          | 1. Swinging Bar (Optional) |
|                                        | 2. Clevis Hitch (Standard) |
|                                        | 3. Semi Automatic Hitch    |
| Roll Over Protection                   | Standard                   |
| Canopy                                 | Optional                   |
| OPTIONAL FEATURES ○ N                  |                            |
| TYRES                                  |                            |

Front End Loader

INDUSTRIAL Front Tyre: 23x8.50-12 33x15.50-16.5

Rear Tyre: 33x15.50-16.5

AGRI

Front Tyre: 7x14 Rear Tyre: 8.3x24

RADIAL Front Tyre: 6.5/80-12 Rear Tyre: 280/70 R18

**GALAXY PRO** Front Tyre: 220/55 R12 Rear Tyre: 280/70 R16