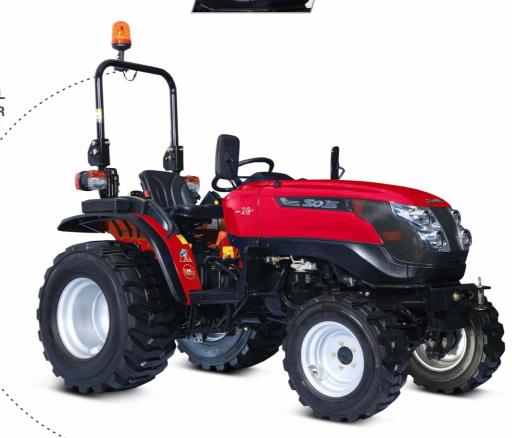

## • THE TOUGHEST • PERFORMER • « FOR YOUR FIELD » •

**\$26** 

RELIABLE MECHANICAL TRACTOR

POWER PACKED ENGINE

TWIN PROJECTOR HEADLAMPS

AGRI, IND. & TURF TYRE OPTION

REINFORCED SAFETY
FEATURES

| ENGINE MO                       |                                                      |
|---------------------------------|------------------------------------------------------|
|                                 | MUI Engine                                           |
| Engine Type                     | MHI Engine                                           |
| HP Category                     | 3                                                    |
| No. of Cylinders                | -                                                    |
| Aspiration                      | Natural                                              |
| Cubic Capacity (cc)  Rated RPM  | 1318                                                 |
| Air Cleaner                     |                                                      |
|                                 | Dry Type with Clogging Sensor                        |
| Cold Start                      | Standard                                             |
| Max Torque (Nm)                 | 76.3 Nm                                              |
| Exhaust                         | Downdraft Exhaust                                    |
| Muffler                         | Under-hood                                           |
| TRANSMISSION #                  |                                                      |
| Drive                           | 4WD                                                  |
| Clutch                          | Single Clutch                                        |
| Gearbox                         | 6F+2R                                                |
| Front Axle                      | 4WD                                                  |
| Transmission                    | Sliding Mesh                                         |
| SPEED (FORWARD) Agri Tyre       |                                                      |
| Maximum Speed (Km/Hr)           | 18.08                                                |
| Minimum Speed (Km/Hr)           | 1.67 @ 2700 erpm<br>Speeds May Vary with Other Tyres |
| BRAKES 🚳                        |                                                      |
| Brakes                          | Oil Immersed Brakes                                  |
| Type of Actuation               | Mechanical                                           |
| Parking Brake                   | Independent                                          |
| DIFFERENTIAL LOCK               |                                                      |
| Differential Lock               | Mechanical, Foot Operated                            |
| рто 🦫                           |                                                      |
| PTO (RPM)                       | 540/1000                                             |
| PTO (Actuation)                 | Mechanical                                           |
| STEERING (>)                    |                                                      |
| Steering                        | Power                                                |
| ELECTRICAL (9)                  |                                                      |
| Battery                         | 12V, 65Ah                                            |
| Alternator                      | 12V, 42Amp                                           |
| Seven Pin Trailer Socket        | Output 12V                                           |
| HYDRAULICS O                    |                                                      |
| 3 Point Linkage                 | Cat 1-N                                              |
| Stay Bars                       | Anchor Chain                                         |
| Hydraulic Lifting Capacity (Kg) | 600                                                  |
| Auxiliary Hydraulic Circuit     | 1DA                                                  |
| SAFETY SWITCH 👺                 |                                                      |
| Clutch Safety Switch            | Standard                                             |

| FEATURES                               | <i>\$2</i> 6               |
|----------------------------------------|----------------------------|
| PTO Safety Switch                      | Standard                   |
| Neutral Safety Switch                  | Standard                   |
| CAPACITY (Ltrs.) (+/-5%)               |                            |
| Fuel Tank (Ltr.)                       | 26                         |
| TURNING RADIUS                         |                            |
| With Brakes (m)                        | 2.7                        |
| TYRE                                   |                            |
| Front                                  | 6.00 - 12                  |
| Rear                                   | 8.30 - 20                  |
| DIMENSION & WEIGHT (+/-5%) Agri Tyre   |                            |
| Weight (Kg)                            | 995                        |
| Wheel Base (mm)                        | 1560                       |
| Total Length (mm)                      | 2760                       |
| Total Width (mm)                       | 1075                       |
| Height (mm) Up to ROPS                 | 1955                       |
| Min. Ground Clearance (mm)             | 240                        |
| Front Track (mm)                       | 885                        |
| Rear Track (mm)                        | 835                        |
| OTHERS                                 |                            |
| Fuel Indicator Gauge                   | Standard                   |
| Front Tow Hook                         | Standard                   |
| Front & Rear Weights with Std. Ballast | Front Weights - 15 x 2     |
| Trailer Hitch                          | 1. Swinging Bar (Optional) |
|                                        | 2. Clevis Hitch (Standard) |
|                                        | 3. Semi Automatic Hitch    |
| Roll Over Protection                   | Standard                   |
| Canopy                                 | Optional                   |
| OPTIONAL FEATURES ○ N                  |                            |
| TYRES                                  |                            |