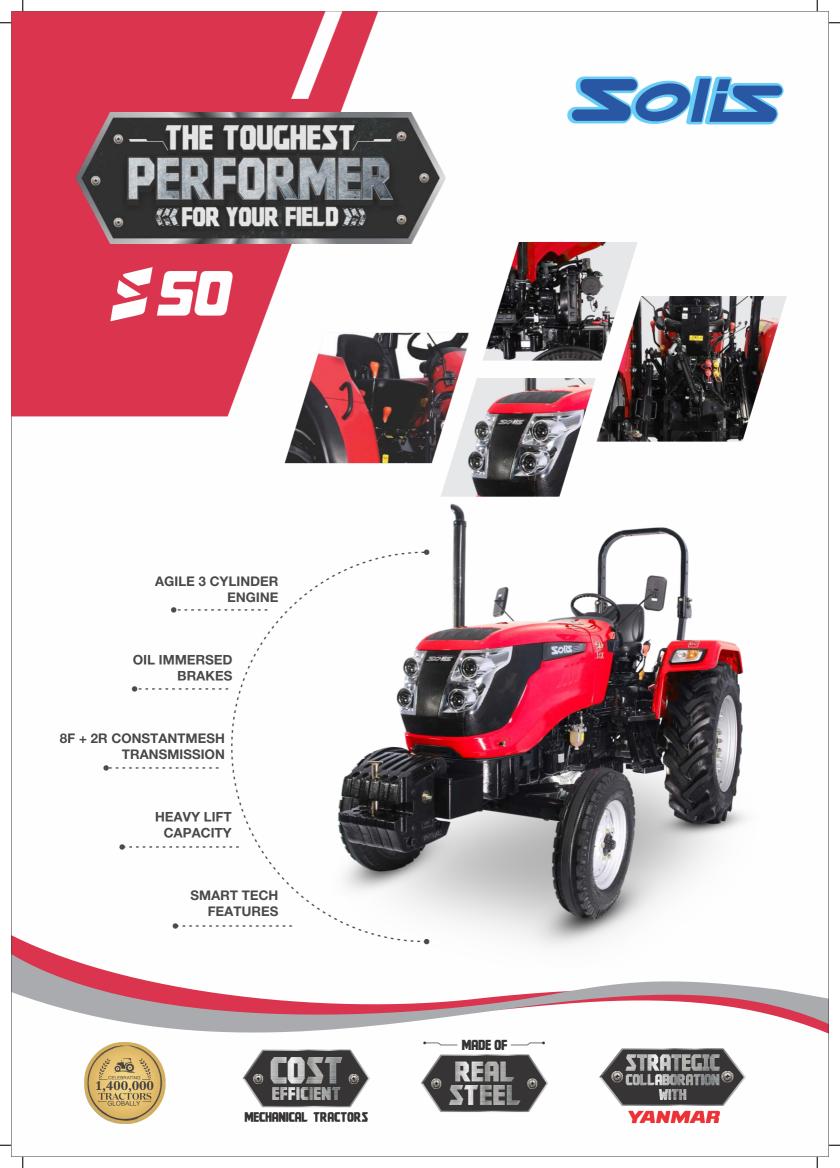

## PERFORME ««For your Field»»

F

TOUGHEST

| FEATURES                                   | \$50                                  |
|--------------------------------------------|---------------------------------------|
|                                            |                                       |
| Engine Type                                | 3 Cylinder Natural Aspirated Engine   |
| HP Category                                |                                       |
|                                            |                                       |
| No. of Cylinders                           | 3                                     |
| Aspiration                                 | Natural                               |
| Cubic Capacity (cc)                        | 3067                                  |
| Rated RPM                                  | 2100                                  |
| Air Cleaner                                | Dry Type with Clogging Sensor         |
| Max Torque (Nm)                            | 205 Nm                                |
| Exhaust                                    | Updraft/Downdraft                     |
| Muffler                                    | Underhood                             |
| TRANSMISSION                               |                                       |
| Drive                                      | 2WD/4WD                               |
| Clutch                                     | Dual Clutch                           |
| Gearbox                                    | 8F+2R                                 |
| Transmission                               | Constant Mesh/ Synchromesh (Optional) |
| SPEED (FORWARD)                            |                                       |
| Maximum Speed (Km/Hr)                      | 31.88 @ 2100 erpm                     |
| Minimum Speed (Km/Hr)                      | 2.57 @ 2100 erpm                      |
| BRAKES                                     |                                       |
| Brakes                                     | Oil Immersed Brake                    |
| Type of Actuation                          | Mechanical                            |
| Parking Brake                              | Independent Type                      |
| DIFFERENTIAL LOCK                          |                                       |
| Differential Lock                          | Mechanical, Foot Operated             |
| рто 🦛                                      |                                       |
| PTO (RPM)                                  | 540                                   |
| PTO (Actuation)                            | Mechanical                            |
| STEERING                                   |                                       |
| Steering                                   | Power                                 |
|                                            |                                       |
| Battery                                    | 12V, 88Ah                             |
| Alternator                                 | 12V, 36Amp                            |
| Seven Pin Trailer Socket                   | Output 12V                            |
|                                            |                                       |
|                                            |                                       |
| 3 Point Linkage                            | CAT-II                                |
| Stay Bars                                  | Adjustable                            |
| Hydraulic Lifting Capacity (Kg)            | 1600                                  |
| Auxiliary Hydraulic Circuit                | 2DA                                   |
| SAFETY SWITCH                              |                                       |
| PTO Safety Switch<br>Neutral Safety Switch | Standard Standard                     |

| FEATURES                               | 230                                                                                                                                                                                                     |
|----------------------------------------|---------------------------------------------------------------------------------------------------------------------------------------------------------------------------------------------------------|
| CAPACITY (Ltrs.) (+/-5%)               |                                                                                                                                                                                                         |
| Fuel Tank (Ltr.)                       | 65                                                                                                                                                                                                      |
|                                        |                                                                                                                                                                                                         |
| Without Brakes (m)                     | 4.7                                                                                                                                                                                                     |
| TYRE 👔                                 |                                                                                                                                                                                                         |
| Front                                  | 9.5 - 20                                                                                                                                                                                                |
| Rear                                   | 13.6 - 28                                                                                                                                                                                               |
| DIMENSION & WEIGHT (+/-5%) 扇           |                                                                                                                                                                                                         |
| Weight (Kg)                            | 2900                                                                                                                                                                                                    |
| Wheel Base (mm)                        | 2200                                                                                                                                                                                                    |
| Total Length (mm)                      | 3945                                                                                                                                                                                                    |
| Total Width (mm)                       | 1820-2250                                                                                                                                                                                               |
| Height (mm) Up to ROPS                 | 2610                                                                                                                                                                                                    |
| Min. Ground Clearance (mm)             | 307                                                                                                                                                                                                     |
| Front Track (mm)                       | 1500-1940                                                                                                                                                                                               |
| Rear Track (mm)                        | 1350-1890                                                                                                                                                                                               |
| OTHERS 💮                               |                                                                                                                                                                                                         |
| Fuel Indicator Gauge                   | Standard                                                                                                                                                                                                |
| Front Tow Hook                         | Standard, Inbuilt in Front Weights                                                                                                                                                                      |
| Front & Rear Weights with Std. Ballast | Base Weight 72Kg + Front 30*2+25*4                                                                                                                                                                      |
|                                        | Rear 2 x 34Kg (One on Each Wheel)                                                                                                                                                                       |
| Trailer Hitch                          | Swinging Bar (Standard)                                                                                                                                                                                 |
|                                        | Clevis Hitch (Optional)                                                                                                                                                                                 |
| OPTIONAL FEATURES                      |                                                                                                                                                                                                         |
| Tyres                                  | <b>4WD</b><br>Front Tyre: 9.5x20   Rear Tyre: 14.9x28<br>Front Tyre: 250/85R20   Rear Tyre: 340/85R28<br><b>2WD</b><br>Front Tyre: 6x16   Rear Tyre: 14.9x28<br>Front Tyre: 6x16   Rear Tyre: 340/85R28 |
| Cabin                                  | Optional                                                                                                                                                                                                |
| Front Mud Guard                        | Optional                                                                                                                                                                                                |
| Loader                                 | Optional                                                                                                                                                                                                |
| Canopy                                 | Optional                                                                                                                                                                                                |
| Synchromesh Gear Shifting              | Optional                                                                                                                                                                                                |