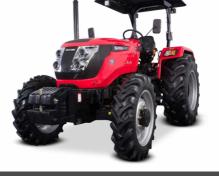

## \$60

HE TOUGHEST

YOUR FIELD M

0

0

| FEATURES                                                                                                                                              | \$60                                                                                           |
|-------------------------------------------------------------------------------------------------------------------------------------------------------|------------------------------------------------------------------------------------------------|
|                                                                                                                                                       |                                                                                                |
| -                                                                                                                                                     |                                                                                                |
| Engine Type                                                                                                                                           | 4100 FL                                                                                        |
| HP Category                                                                                                                                           | 60                                                                                             |
| No. of Cylinders                                                                                                                                      | 4                                                                                              |
| Aspiration                                                                                                                                            | Natural                                                                                        |
| Cubic Capacity (cc)                                                                                                                                   | 3707                                                                                           |
| Rated RPM                                                                                                                                             | 2200                                                                                           |
| Air Cleaner                                                                                                                                           | Dry Type with Clogging Sensor                                                                  |
| Cold Start                                                                                                                                            | Standard                                                                                       |
| Max Torque (Nm)                                                                                                                                       | 230Nm @ 1200 erpm                                                                              |
| Exhaust                                                                                                                                               | Elliptical Exhaust                                                                             |
| TRANSMISSION                                                                                                                                          |                                                                                                |
| Drive                                                                                                                                                 | 4WD                                                                                            |
| Clutch                                                                                                                                                | Dual Clutch                                                                                    |
| Gearbox                                                                                                                                               | 8F+2R                                                                                          |
| Transmission                                                                                                                                          | Swift Shift                                                                                    |
| SPEED (FORWARD)                                                                                                                                       |                                                                                                |
| Maximum Speed (Km/Hr)                                                                                                                                 | 36.46 @ 2200                                                                                   |
| Minimum Speed (Km/Hr)                                                                                                                                 | 1.95 @ 2200                                                                                    |
| BRAKES                                                                                                                                                |                                                                                                |
| Brakes                                                                                                                                                | Oil Immersed Brake                                                                             |
| Type of Actuation                                                                                                                                     | Mechanical                                                                                     |
| Parking Brake                                                                                                                                         | Independent                                                                                    |
| DIFFERENTIAL LOCK                                                                                                                                     |                                                                                                |
|                                                                                                                                                       |                                                                                                |
| Differential Lock                                                                                                                                     | Mechanical, Foot Operated                                                                      |
|                                                                                                                                                       | Mechanical, Foot Operated                                                                      |
| Differential Lock                                                                                                                                     | Mechanical, Foot Operated                                                                      |
| Differential Lock PTO                                                                                                                                 |                                                                                                |
| Differential Lock PTO  PTO (RPM)                                                                                                                      | 540                                                                                            |
| Differential Lock PTO PTO (RPM) PTO (Actuation)                                                                                                       | 540                                                                                            |
| Differential Lock PTO PTO (RPM) PTO (Actuation) STEERING                                                                                              | 540<br>Mechanical                                                                              |
| Differential Lock PTO  PTO (RPM) PTO (Actuation) STEERING  Steering                                                                                   | 540<br>Mechanical                                                                              |
| Differential Lock PTO PTO (RPM) PTO (Actuation) STEERING (D) Steering ELECTRICAL (D)                                                                  | 540<br>Mechanical<br>Power                                                                     |
| Differential Lock PTO  PTO (RPM) PTO (Actuation) STEERING  Steering ELECTRICAL  Battery                                                               | 540<br>Mechanical<br>Power<br>12V, 110/88 Ah                                                   |
| Differential Lock PTO CRPM) PTO (Actuation) STEERING  Steering ELECTRICAL  Battery Alternator                                                         | 540<br>Mechanical<br>Power<br>12V, 110/88 Ah<br>12V, 36Amp                                     |
| Differential Lock PTO  PTO (RPM) PTO (Actuation) STEERING  Steering ELECTRICAL  Battery Alternator Seven Pin Trailer Socket                           | 540<br>Mechanical<br>Power<br>12V, 110/88 Ah<br>12V, 36Amp                                     |
| Differential Lock PTO (PTO (RPM) PTO (Actuation) STEERING (D) Steering ELECTRICAL (D) Battery Alternator Seven Pin Trailer Socket HYDRAULICS O======= | 540<br>Mechanical<br>Power<br>12V, 110/88 Ah<br>12V, 36Amp<br>Standard                         |
| Differential Lock PTO PTO (RPM) PTO (Actuation) STEERING  Steering ELECTRICAL  Alternator Seven Pin Trailer Socket HYDRAULICS O S O                   | 540<br>Mechanical<br>Power<br>12V, 110/88 Ah<br>12V, 36Amp<br>Standard<br>CAT-II               |
| Differential Lock PTO (RPM) PTO (Actuation) STEERING (D) Steering ELECTRICAL (D) Battery Alternator Seven Pin Trailer Socket HYDRAULICS O             | 540<br>Mechanical<br>Power<br>12V, 110/88 Ah<br>12V, 36Amp<br>Standard<br>CAT-II<br>Adjustable |

| FEATURES                        | \$60                                                       |
|---------------------------------|------------------------------------------------------------|
| SAFETY SWITCH                   |                                                            |
| Clutch Safety Switch            | Standard                                                   |
| PTO Safety Switch               | Standard                                                   |
| Neutral Safety Switch           | Standard                                                   |
| CAPACITY (Ltrs.) (+/-5%)        |                                                            |
| Fuel Tank (Ltr.)                | 65                                                         |
| TYRE                            |                                                            |
| Front                           | 9.50x24                                                    |
| Rear                            | 16.9x30                                                    |
| DIMENSION & WEIGHT (+/-5%) 🔓    |                                                            |
| Weight (Kg)                     | 3155                                                       |
| Wheel Base (mm)                 | 2310                                                       |
| Total Length (mm)               | 4190                                                       |
| Total Width (mm)                | 1980                                                       |
| Height (mm) Up to ROPS          | 2710                                                       |
| Min. Ground Clearance (mm)      | 390                                                        |
| Front Track (mm)                | 1670                                                       |
| Rear Track (mm)                 | 1500                                                       |
| OTHERS                          |                                                            |
| Fuel Indicator Gauge            | Standard                                                   |
| Front Tow Hook                  | Inbuilt in Front Weights                                   |
| Front Weights with Std. Ballast | Front Weight 30*2+25*4 (4WD)<br>Front Weight 51+6*29 (2WD) |
| Trailer Hitch                   | Swinging Draw Bar                                          |
|                                 |                                                            |
| Сапору                          | Optional                                                   |
| Tyre 4WD                        | Front Tyre: 11.2x24   Rear Tyre: 16.9x30                   |
| 4WD                             | Front Tyre: 9.5x24   Rear Tyre: 16.9x28                    |
| 2WD                             | Front Tyre: 7.5x16   Rear Tyre: 16.9x28                    |