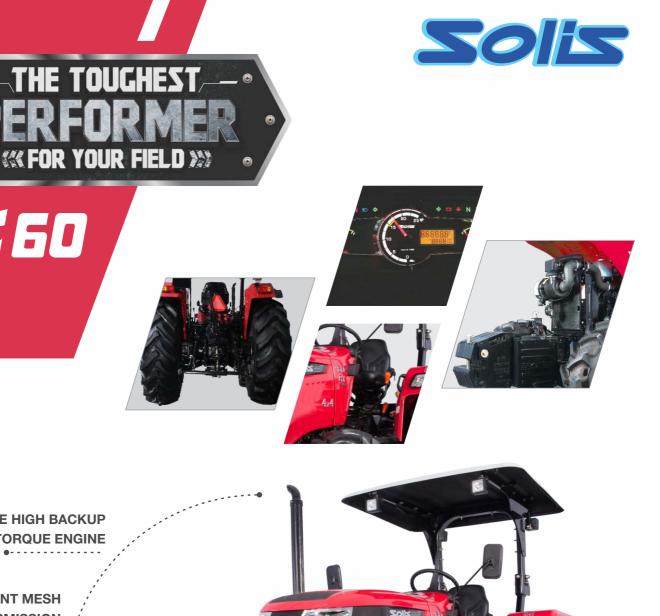

**AGILE HIGH BACKUP TORQUE ENGINE** 

\$60

**CONSTANT MESH** TRANSMISSION

**HEAVY LIFT** CAPACITY

**TWIN PROJECTOR HEADLAMPS** 

> **HEAVY DUTY** 2WD/4WD

••••••••••••••••••

EFFICIENT

## \$60

HE TOUGHEST

YOUR FIELD M

0

0

| FEATURES                                                                                                                                              | \$60                                                                                           |
|-------------------------------------------------------------------------------------------------------------------------------------------------------|------------------------------------------------------------------------------------------------|
|                                                                                                                                                       |                                                                                                |
| -                                                                                                                                                     |                                                                                                |
| Engine Type                                                                                                                                           | 4100 FL                                                                                        |
| HP Category                                                                                                                                           | 60                                                                                             |
| No. of Cylinders                                                                                                                                      | 4                                                                                              |
| Aspiration                                                                                                                                            | Natural                                                                                        |
| Cubic Capacity (cc)                                                                                                                                   | 3707                                                                                           |
| Rated RPM                                                                                                                                             | 2200                                                                                           |
| Air Cleaner                                                                                                                                           | Dry Type with Clogging Sensor                                                                  |
| Cold Start                                                                                                                                            | Standard                                                                                       |
| Max Torque (Nm)                                                                                                                                       | 230Nm @ 1200 erpm                                                                              |
| Exhaust                                                                                                                                               | Elliptical Exhaust                                                                             |
| TRANSMISSION                                                                                                                                          |                                                                                                |
| Drive                                                                                                                                                 | 4WD                                                                                            |
| Clutch                                                                                                                                                | Dual Clutch                                                                                    |
| Gearbox                                                                                                                                               | 8F+2R                                                                                          |
| Transmission                                                                                                                                          | Swift Shift                                                                                    |
| SPEED (FORWARD)                                                                                                                                       |                                                                                                |
| Maximum Speed (Km/Hr)                                                                                                                                 | 36.46 @ 2200                                                                                   |
| Minimum Speed (Km/Hr)                                                                                                                                 | 1.95 @ 2200                                                                                    |
| BRAKES                                                                                                                                                |                                                                                                |
| Brakes                                                                                                                                                | Oil Immersed Brake                                                                             |
| Type of Actuation                                                                                                                                     | Mechanical                                                                                     |
| Parking Brake                                                                                                                                         | Independent                                                                                    |
| DIFFERENTIAL LOCK                                                                                                                                     |                                                                                                |
|                                                                                                                                                       |                                                                                                |
| Differential Lock                                                                                                                                     | Mechanical, Foot Operated                                                                      |
|                                                                                                                                                       | Mechanical, Foot Operated                                                                      |
| Differential Lock                                                                                                                                     | Mechanical, Foot Operated                                                                      |
| Differential Lock PTO                                                                                                                                 |                                                                                                |
| Differential Lock PTO  PTO (RPM)                                                                                                                      | 540                                                                                            |
| Differential Lock PTO PTO (RPM) PTO (Actuation)                                                                                                       | 540                                                                                            |
| Differential Lock PTO PTO (RPM) PTO (Actuation) STEERING                                                                                              | 540<br>Mechanical                                                                              |
| Differential Lock PTO  PTO (RPM) PTO (Actuation) STEERING  Steering                                                                                   | 540<br>Mechanical                                                                              |
| Differential Lock PTO PTO (RPM) PTO (Actuation) STEERING (D) Steering ELECTRICAL (D)                                                                  | 540<br>Mechanical<br>Power                                                                     |
| Differential Lock PTO  PTO (RPM) PTO (Actuation) STEERING  Steering ELECTRICAL  Battery                                                               | 540<br>Mechanical<br>Power<br>12V, 110/88 Ah                                                   |
| Differential Lock PTO CRPM) PTO (Actuation) STEERING  Steering ELECTRICAL  Battery Alternator                                                         | 540<br>Mechanical<br>Power<br>12V, 110/88 Ah<br>12V, 36Amp                                     |
| Differential Lock PTO  PTO (RPM) PTO (Actuation) STEERING  Steering ELECTRICAL  Battery Alternator Seven Pin Trailer Socket                           | 540<br>Mechanical<br>Power<br>12V, 110/88 Ah<br>12V, 36Amp                                     |
| Differential Lock PTO (PTO (RPM) PTO (Actuation) STEERING (D) Steering ELECTRICAL (D) Battery Alternator Seven Pin Trailer Socket HYDRAULICS O======= | 540<br>Mechanical<br>Power<br>12V, 110/88 Ah<br>12V, 36Amp<br>Standard                         |
| Differential Lock PTO PTO (RPM) PTO (Actuation) STEERING  Steering ELECTRICAL  Alternator Seven Pin Trailer Socket HYDRAULICS O S O                   | 540<br>Mechanical<br>Power<br>12V, 110/88 Ah<br>12V, 36Amp<br>Standard<br>CAT-II               |
| Differential Lock PTO (RPM) PTO (Actuation) STEERING (D) Steering ELECTRICAL (D) Battery Alternator Seven Pin Trailer Socket HYDRAULICS O             | 540<br>Mechanical<br>Power<br>12V, 110/88 Ah<br>12V, 36Amp<br>Standard<br>CAT-II<br>Adjustable |