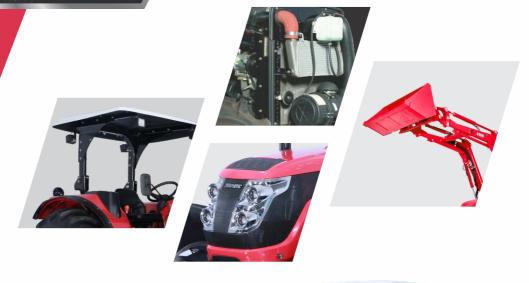

## • THE TOUGHEST • PERFORMER • \*\*\* FOR YOUR FIELD \*\*\* •

590

AGILE 4 CYLINDER

**ENGINE** 

12F+12R SYNCHROMESH TRANSMISSION

HEAVY LIFT CAPACITY

PARALLELOGRAM LOADER OPTION

INTEGRATED SAFETY HVAC CABIN (OPTIONAL)