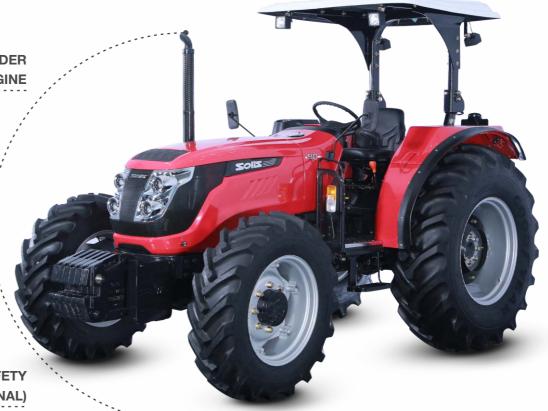

## • THE TOUGHEST • PERFORMER • \*\*\* FOR YOUR FIELD \*\*\* •

590

AGILE 4 CYLINDER

**ENGINE** 

12F+12R SYNCHROMESH TRANSMISSION

HEAVY LIFT CAPACITY

PARALLELOGRAM LOADER OPTION

INTEGRATED SAFETY HVAC CABIN (OPTIONAL)