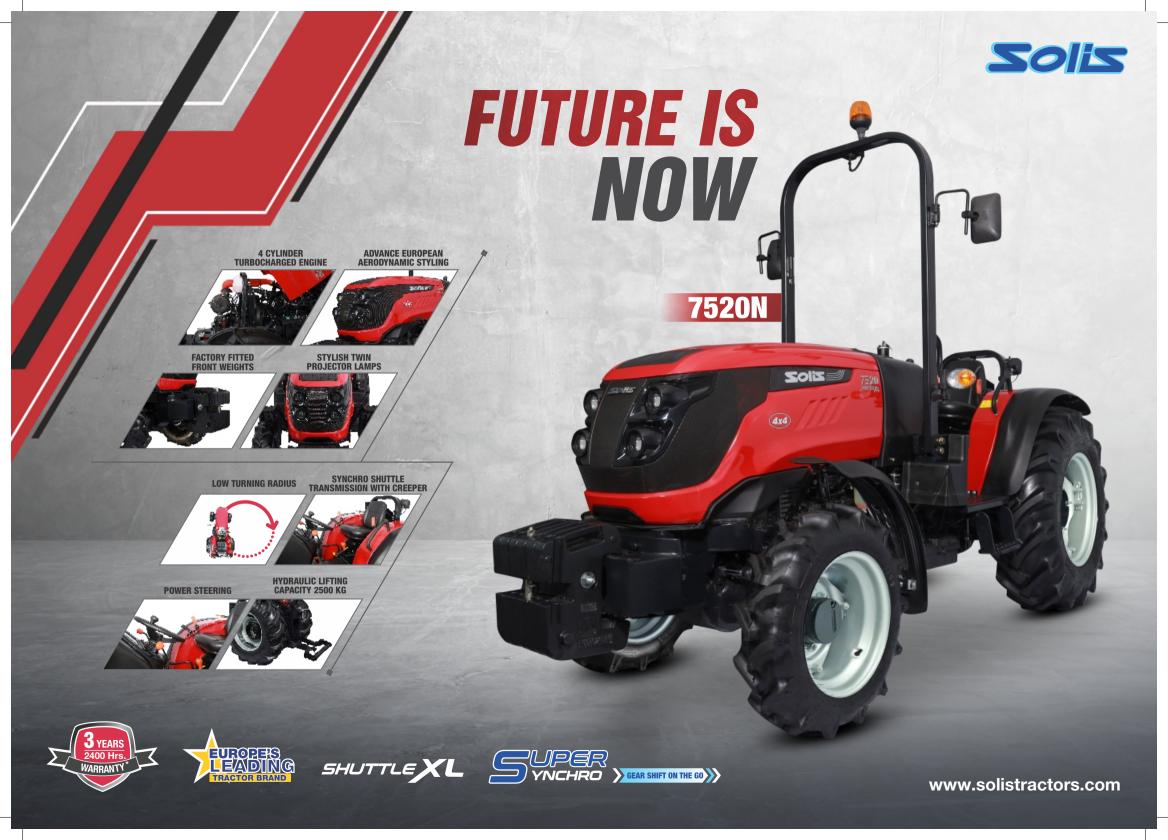

| FEATURES                 | Solis 7520N                                           |
|--------------------------|-------------------------------------------------------|
| ENGINE 👘                 |                                                       |
| Engine Type              | 4 Cylinder, Turbocharged Engine                       |
| HP Category              | 75 HP                                                 |
| No. of Cylinders         | 4                                                     |
| Aspiration               | Turbocharged                                          |
| Cubic Capacity (cc)      | 3707                                                  |
| Rated RPM                | 2000                                                  |
| Air Cleaner              | Dry Air Cleaner with Clogging Sensor                  |
| Cold Start               | Yes                                                   |
| Max Torque (Nm) ± 5%     | 289Nm @ 1300                                          |
| Exhaust                  | Underhood Downdraft<br>Towards the Floor              |
| TRANSMISSION #           |                                                       |
| Clutch                   | Double Clutch                                         |
| Gearbox                  | 12F+12R                                               |
| Front Axle               | 4WD                                                   |
| Transmission             | Carraro Synchromesh Shuttle Transmission with Creeper |
| SPEED (FORWARD)          |                                                       |
| Maximum Speed (Km/Hr)    | 28.27 kmph (with Agri Tyre)                           |
| Minimum Speed (Km/Hr)    | 0.46 kmph (with Agri Tyre)                            |
| BRAKES 🚳                 |                                                       |
| Brakes                   | Oil Immeresed Brake                                   |
| Type of Actuation        | Mechanical                                            |
| Parking Brake            | Independent Type                                      |
|                          |                                                       |
| Differential Lock        | Yes, Foot Operated                                    |
| рто 🥠                    |                                                       |
| PTO (RPM)                | 540/540E                                              |
| PTO (Actuation)          | Mechanical                                            |
|                          |                                                       |
| Steering                 | Power                                                 |
|                          |                                                       |
| Battery                  | 12V, 85Ah                                             |
| Alternator               | 12V, 90Amp                                            |
| Seven Pin Trailer Socket | Yes                                                   |
| HYDRAULICS O             |                                                       |
| 3 Point Linkage          | CAT-II                                                |

| FEATURES                               | Solis 7520N                                                                                                                                                                                                                                                                                             |
|----------------------------------------|---------------------------------------------------------------------------------------------------------------------------------------------------------------------------------------------------------------------------------------------------------------------------------------------------------|
| Stay Bars                              | Standard                                                                                                                                                                                                                                                                                                |
| Hydraulic Lifting Capacity (Kg)        | 2500                                                                                                                                                                                                                                                                                                    |
| Auxiliary Hydraulic Circuit            | 2DA/2SA/3DA (Optional)                                                                                                                                                                                                                                                                                  |
| SAFETY SWITCH                          |                                                                                                                                                                                                                                                                                                         |
| Clutch Safety Switch                   | Standard                                                                                                                                                                                                                                                                                                |
| PTO Safety Switch                      | Standard                                                                                                                                                                                                                                                                                                |
| Neutral Safety Switch                  | Standard                                                                                                                                                                                                                                                                                                |
| CAPACITY (LTRS)(+/-5%)                 |                                                                                                                                                                                                                                                                                                         |
| Fuel Tank (Ltr.)                       | 73                                                                                                                                                                                                                                                                                                      |
| TURNING RADIUS                         |                                                                                                                                                                                                                                                                                                         |
| Without Brakes (m)                     | 4.26                                                                                                                                                                                                                                                                                                    |
| TYRE                                   |                                                                                                                                                                                                                                                                                                         |
| Front                                  | 8-18                                                                                                                                                                                                                                                                                                    |
| Rear                                   | 14.9-24                                                                                                                                                                                                                                                                                                 |
| DIMENSION (+/-5%) (4WD/2WD) 🔓          |                                                                                                                                                                                                                                                                                                         |
| Weight (Kg)                            | 2735                                                                                                                                                                                                                                                                                                    |
| Overall Length (mm)                    | 4020-4245                                                                                                                                                                                                                                                                                               |
| Overall Width (mm)                     | 1475-1606                                                                                                                                                                                                                                                                                               |
| Overall Height (mm)                    | 2630                                                                                                                                                                                                                                                                                                    |
| Wheel Base (mm)                        | 2310                                                                                                                                                                                                                                                                                                    |
| Min. Ground Clearance (mm)             | 256                                                                                                                                                                                                                                                                                                     |
| Front Wheel Track Agri (mm)            | 1150-1286                                                                                                                                                                                                                                                                                               |
| Rear Wheel Track Agri (mm)             | 1082-1213                                                                                                                                                                                                                                                                                               |
| OTHERS .                               |                                                                                                                                                                                                                                                                                                         |
| Fuel Indicator Gauge                   | Standard                                                                                                                                                                                                                                                                                                |
| Front Tow Hook                         | Standard, Inbuilt in Front Weight                                                                                                                                                                                                                                                                       |
| Front & Rear Weights with Std. Ballast | Front-72 Kg + 6x31 Kg<br>Front Removal Weight. /<br>Rear 1*30 Kg At Each Wheel                                                                                                                                                                                                                          |
| Trailer Hitch                          | Swinging Drawbar                                                                                                                                                                                                                                                                                        |
| Front Mudguard                         | Standard                                                                                                                                                                                                                                                                                                |
| OPTIONAL FEATURES                      |                                                                                                                                                                                                                                                                                                         |
| Tyres 4WD<br>2WD                       | 1) Front Tyre: 260/70R16   Rear Tyre: 360/70R24<br>2) Front Tyre: 280/70R18   Rear Tyre: 360/70R28<br>3) Front Tyre: 280/70R18   Rear Tyre: 420/70R24<br>4) Front Tyre: 6.5x16   Rear Tyre: 360/70/R28<br>5) Front Tyre: 6.0x16   Rear Tyre: 360/70/R24<br>6) Front Tyre: 6.5x16   Rear Tyre: 420/70R24 |
| Cabin                                  | HVAC                                                                                                                                                                                                                                                                                                    |

The Solis 7520N is a meticulously designed narrow tractor with power steering, perfect for precise tasks like mulching, mowing, and crop protection. Its robust frame combines durability and versatility, making it an ideal choice for vineyard and orchard farming. With ample space, efficient transmission, advanced hydraulics, and comfortable ergonomics, the Solis 7520N excels in performance and maneuverability, enhancing productivity in various agricultural operations.